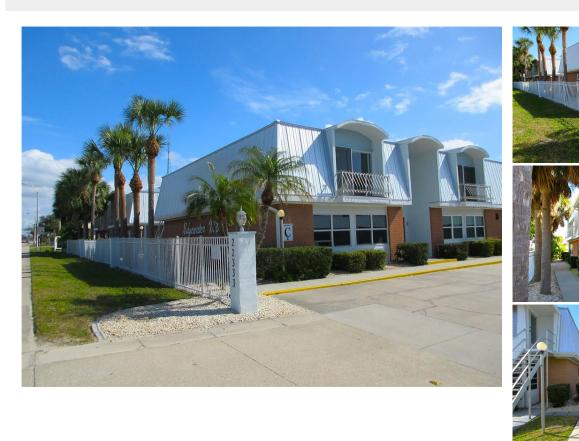

## 22333 EDGEWATER DRIVE UNIT C4

## 22333 EDGEWATER DRIVE UNIT C4, Port Charlotte, FL, 33980

Condo

Bedroom: 3

Bathroom: 2 Full / Half

Square feet:1250

Neighborhood:

Prior Taxes: \$0

Water View:

Year Built: 1974

MLS:

Listed By:

\*\*\*PRICE ADJUSTMENT\*\*\* GREAT VALUE - 1,250SF - 3 Bed/2 Bath -Edgewater Manor Condo in a great Port Charlotte Location, very close to SUNSEEKER RESORT & the Harbor Bridge to Punta Gorda. Lovely, TURNKEY Furnished Condo with Florida Room overlooking the Pool. This 2nd floor unit has Newer Flooring with Wood Laminate throughout the Living Areas & Bedrooms and Vinyl Plank in Kitchen and Baths. NEW ROOF in 2023, courtesy of Hurricane Ian. In 2020, all 3 bedrooms had New Hurricane Resistant Windows installed; 2019 New Electrical Panel, 2017 New A/C; 2016 Plumbing Re-piped; Kitchen Appliances are approximately 2 to 6 years old. Edgewater Manor is a 55+ Community, does not allow dogs and is a No Smoking, Within the Units, Complex. There are specified areas, away from the buildings, for Smoking. Guest Parking is located to the back, past the Covered Parking.