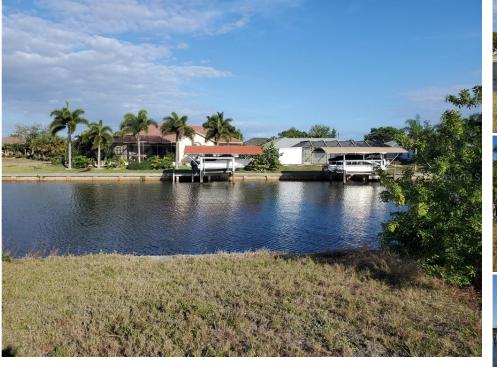

S/S/B/L: 3302 93

Prior Taxes: \$1,275

Water View: Canal

Waterfrontage: 80

MLS: D6117396

Listed By: TROPICAL COAST REALTY

WOW! Direct access, Sailboat home site with water AND sewer in place. Excellent Concrete seawall in place. Short cul-se-sac Street of Very upscale homes. NEW canal being dredged close by for quicker access to gulf under construction, per owner. This street is full of very upscale homes and offers the best of waterfront living.