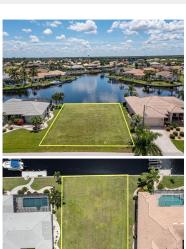

## 3938 SAN PIETRO COURT, Punta Gorda, FL, 33950

Vacant Land

Neighborhood: Burnt Store Isles, BSI Waterfront, Punta Gorda

Subdivision: PUNTA GORDA ISLES SEC 15

Acreage: 0 to less than 1/4

Lot Dim: 79 x 120 x 82 x 120

Lot Size Sqft: 9684

S/S/B/L: 15 264 30

Prior Taxes: \$3,771

Water View: Canal

Waterfrontage: 82

MLS: C7446953

Listed By: RE/MAX HARBOR REALTY

WATERFRONT LOT W/FANTASTIC CANAL BASIN VIEW - Build your Florida dream home here in Burnt Store Isles (BSI) & keep your boat docked in your backyard. Picture yourself enjoying the spectacular view of intersecting canals which also a private backyard. Rectangular is ideal for most local builder models and a 3 car garage. Property offers sailboat access to Charlotte Harbor allowing you to boat out your backdoor & play golf right around the corner at Twin Isles Country Club. Lot is located on a quiet street and is surrounded by a mix of older & newer custom-built homes. Burnt Store Isles is a deed-restricted, waterfront & golf-course community. Enjoy easy & quick access to both US-41 & I-75. Close to shopping & restaurants w/Burnt Store Marketplace plaza located at one of the entrances to BSI. Make a quick task of running your errands with Publix & Home Depot nearby. It's time to own a piece of paradise.