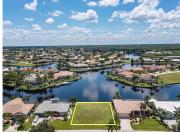

## 3938 SAN PIETRO COURT, Punta Gorda, FL, 33950

Vacant Land

Neighborhood: Burnt Store Isles, BSI Waterfront, Punta Gorda

Subdivision: PUNTA GORDA ISLES SEC 15

Acreage: 0 to less than 1/4

Lot Dim: 79 x 120 x 82 x 120

Lot Size Sqft: 9684

S/S/B/L: 15 264 30

Prior Taxes: \$3,771

Water View: Canal

Waterfrontage: 82

MLS: C7446953

Listed By: RE/MAX HARBOR REALTY

WATERFRONT LOT W/FANTASTIC CANAL BASIN VIEW - Build your Florida dream home here in Burnt Store Isles (BSI) & keep your boat docked in your backyard. Picture yourself enjoying the spectacular view of intersecting canals which also a private backyard. Rectangular is ideal for most local builder models and a 3 car garage. Property offers sailboat access to Charlotte Harbor allowing you to boat out your backdoor & play golf right around the corner at Twin Isles Country Club. Lot is located on a quiet street and is surrounded by a mix of older & newer custom-built homes. Burnt Store Isles is a deed-restricted, waterfront & golf-course community. Enjoy easy & quick access to both US-41 & I-75. Close to shopping & restaurants w/Burnt Store Marketplace plaza located at one of the entrances to BSI. Make a quick task of running your errands with Publix & Home Depot nearby. It's time to own a piece of paradise.