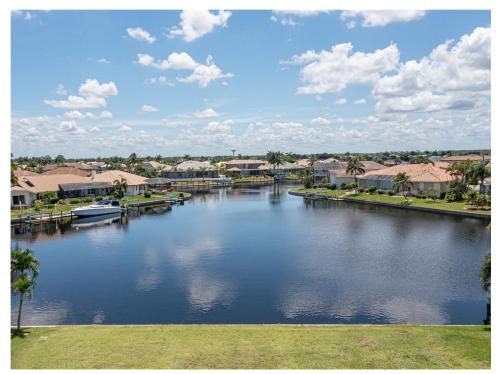

## 3938 SAN PIETRO COURT, Punta Gorda, FL, 33950

Vacant Land

Neighborhood: Burnt Store Isles, BSI Waterfront, Punta Gorda

Subdivision: PUNTA GORDA ISLES SEC 15

Acreage: 0 to less than 1/4

Lot Dim: 79 x 120 x 82 x 120

Lot Size Sqft: 9684

S/S/B/L: 15 264 30

Prior Taxes: \$3,771

Water View: Canal

Waterfrontage: 82

MLS: C7446953

Listed By: RE/MAX HARBOR REALTY

WATERFRONT LOT W/FANTASTIC CANAL BASIN VIEW - Build your Florida dream home here in Burnt Store Isles (BSI) & keep your boat docked in your backyard. Picture yourself enjoying the spectacular view of intersecting canals which also a private backyard. Rectangular is ideal for most local builder models and a 3 car garage. Property offers sailboat access to Charlotte Harbor allowing you to boat out your backdoor & play golf right around the corner at Twin Isles Country Club. Lot is located on a quiet street and is surrounded by a mix of older & newer custom-built homes. Burnt Store Isles is a deed-restricted, waterfront & golf-course community. Enjoy easy & quick access to both US-41 & I-75. Close to shopping & restaurants w/Burnt Store Marketplace plaza located at one of the entrances to BSI. Make a quick task of running your errands with Publix & Home Depot nearby. It's time to own a piece of paradise.