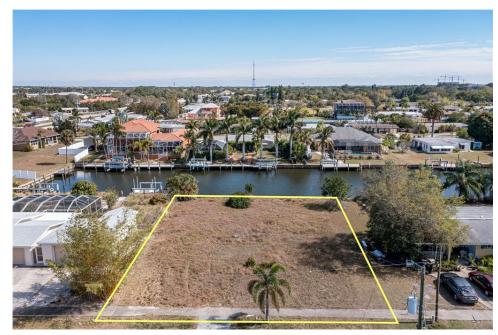

## 109 BALDWIN COURT SE, Port Charlotte, FL, 33952

Vacant Land

Neighborhood: Edgewater - Sailboat Access, Edgewater, Port Charlotte

Subdivision: PORT CHARLOTTE SEC 036

Acreage: 1/4 to less than 1/2

Lot Dim: 100 x 125 x 100 x 125

Lot Size Sqft: 12500

S/S/B/L: 2091 636

Prior Taxes: \$3,174

Water View: Canal

Waterfrontage: 100

MLS: C7455035

Listed By: RE/MAX HARBOR REALTY

SIZE & LOCATION - Large, waterfront lot in Port Charlotte w/100ft of seawall & almost immediate sailboat access to Charlotte Harbor. Lot dimensions for the

property are 100x125x100x125. Keep your sailboat docked behind your home & reach open water in mere minutes from your backyard. A boater's paradise: Build your dream home here and enjoy some of the best fishing & boating in SWFL from your backyard. Lot is surrounded by a mix of older & newer, custom-built, estate homes. Great location, close to shopping and restaurants by car or boat. Make an offer today & claim your spot in paradise.