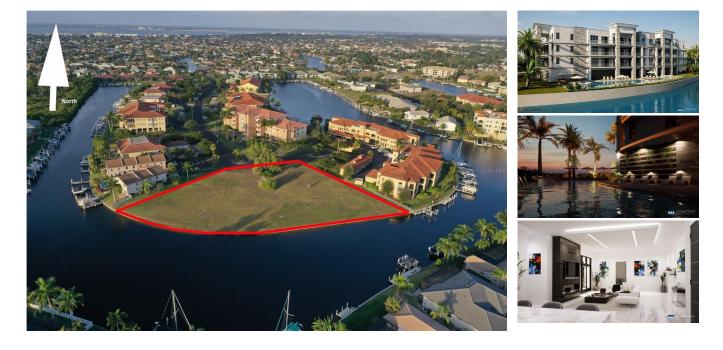

## 3340 PURPLE MARTIN DRIVE, Punta Gorda, FL, 33950

Vacant Land

Neighborhood: Punta Gorda Isles, PGI Bird Section, Punta Gorda

Subdivision: PUNTA GORDA ISLES SEC 14

Acreage: 2 to less than 5

Lot Dim: 200 x 420

Lot Size Sqft: 58796

S/S/B/L: 178 15

Prior Taxes: \$ 17,233

Water View: Canal

Waterfrontage: 420

MLS: C7474308

Listed By: MAXIM COMMERCIAL REAL ESTATE,

Development Opportunity / 1031 Exchage Opportunity Ready to Build Project 18 Unit Condo/MultiFam Waterfront 420' Gulf Access 1.34ac GM-15 Permit 4/5/23 18 Units submitted Qty Bed Bath SqFt Market Price 6 3 3.5 2,094 \$1MM - \$1.2MM 6 3 3.5 2,109 \$900K - \$1.1MM 6 2 2.5 1,858 \$825K - \$950K 18 Total 30,290 \$ 15MM Fully Designed/Engineered - Permit 4/5/23 submitted \*\*\*\*BROCHURE ATTACHED\*\*\*\*\*