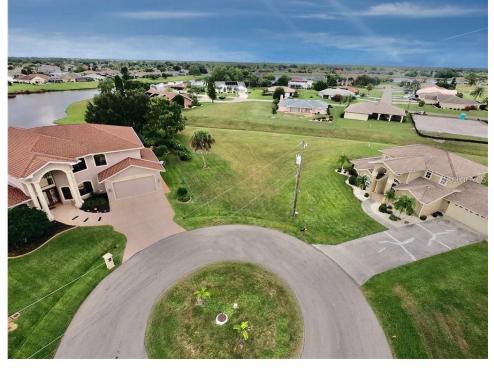

## 1335 RAZORBILL LANE, Punta Gorda, FL, 33983

Vacant Land

Neighborhood: Deep Creek, Punta Gorda

Subdivision: PUNTA GORDA ISLES SEC 23

Acreage: 1/4 to less than 1/2

Lot Dim: 50 x 131

Lot Size Sqft: 14606

S/S/B/L: 711 9

Prior Taxes: \$862

Water View: Lake

Waterfrontage: 0

MLS: N6127151

Listed By: FINE PROPERTIES

WHAT A PERFECT LOT!! with .34 acres Located on a quiet cul-de-sac, and has an amazing view of LAKE ZAPPA, what more could you want to build your dream home. Lot is cleared and ready to build on. NO FLOOD INSURANCE REQUIRED. NO SCRUB JAYS. Deep Creek is a deed restricted community which is an ideal location for year-round enjoyment for boating, fishing, golfing, Gulf beaches, beautiful natural resources, many restaurants, parks, public tennis courts and shopping. Seller has paid for water & sewer hook ups.