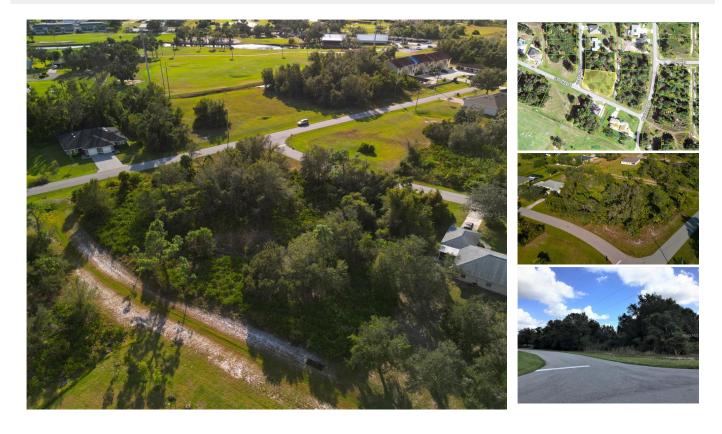

## 1242 OCEANIC ROAD, Punta Gorda, FL, 33983

Vacant Land

Neighborhood: Deep Creek, Punta Gorda

Subdivision: PUNTA GORDA ISLES SEC 23

Acreage: 1/2 to less than 1

Lot Dim: 206 x 124 x 176 x 175

Lot Size Sqft: 29000

S/S/B/L: 654 17

Prior Taxes: \$2,034

Water View:

Waterfrontage: 0

MLS: C7476414

Listed By: COLDWELL BANKER SUNSTAR REALTY

HUGE PRICE REDUCTION!!! Lowest price per square foot in the entire area!!!

Deep Creek Oversized Corner Lot zoned Multi Family! City water/sewer. Perfect for single family home or multi family construction such as a duplex. Flood Zone X in an area close to all amenities.