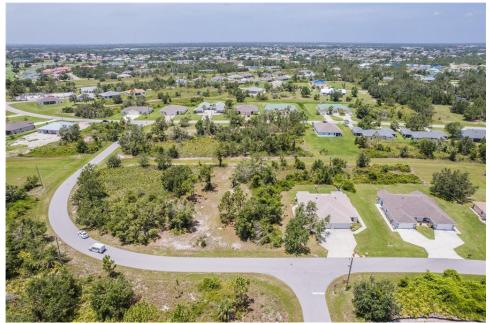

## 1085 BISMARCK ROAD, Punta Gorda, FL, 33983

Vacant Land

Neighborhood: Deep Creek, Punta Gorda

Subdivision: PUNTA GORDA ISLES SEC 23

Acreage: 1/4 to less than 1/2

Lot Dim: 100 x 200

Lot Size Sqft: 19999

S/S/B/L: 649 2

Prior Taxes: \$ 643

Water View:

Waterfrontage: 0

MLS: C7477339

Listed By: KW PEACE RIVER PARTNERS

This multi family lot is located in the desirable Deep Creek community and is renowned for its tranquil atmosphere and proximity to recreational activities.

Residents will enjoy the serene ambiance and convenient access to the nearby lake and golf course. It's located in an X Zone (No Flood Insurance required) This means you can save significantly on insurance costs as flood insurance is not required. With the multi-family zoning, this lot provides a unique opportunity to develop a multi-unit residential property. Capture the demand for quality housing in the area and maximize your investment potential or build a single family house and have additional space between you and your neighbor. The allure of the nearby lake and golf course adds value and appeal to the property. Any Resident will appreciate the natural beauty and recreational opportunities right at their doorstep. It's just a short drive to downtown Punta Gorda where you will find waterfront restaurants with live entertainment or the popular Fisherman's Village on Charlotte Harbor. Don't miss out on this exceptional investment opportunity in the Deep Creek community. Take the first step towards realizing your real estate goals by contacting us today!