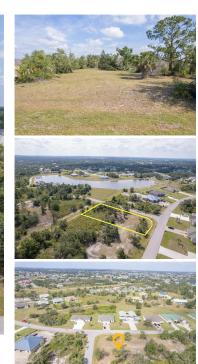

## 1128 SAN CRISTOBAL AVENUE, Punta Gorda, FL, 33983

Vacant Land

Neighborhood: Deep Creek, Punta Gorda

Subdivision: PUNTA GORDA ISLES SEC 23

Acreage: 1/2 to less than 1

Lot Dim: 118 x 175 x 142

Lot Size Sqft: 28283

S/S/B/L: 649 20

**Prior Taxes: \$ 1,340** 

Water View:

Waterfrontage: 0

MLS: C7477377

Listed By: KW PEACE RIVER PARTNERS

Are you looking for an exceptional investment opportunity in the Deep Creek community? Look no further! This prime multi-family lot located in an X zone,

where no flood insurance is required. This remarkable property offers the perfect setting for building a multi-family development, boasting close proximity to a picturesque lake for fishing and a local golf course. The perfect location with easy access to I-75 North & South. A short drive to waterfront restaurants, Fisherman's Village, stores, medical and beaches. The Punta Gorda airport is a 15 min drive or 10.5 miles with 50+ nonstop flights! It's a great time to purchase land to build now or in the future!