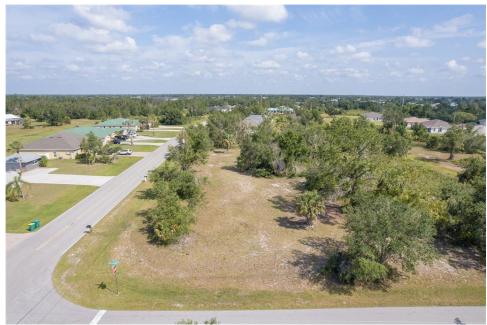

## 1128 SAN CRISTOBAL AVENUE, Punta Gorda, FL, 33983

Vacant Land

Neighborhood: Deep Creek, Punta Gorda

Subdivision: PUNTA GORDA ISLES SEC 23

Acreage: 1/2 to less than 1

Lot Dim: 118 x 175 x 142

Lot Size Sqft: 28283

S/S/B/L: 649 20

**Prior Taxes: \$ 1,340** 

Water View:

Waterfrontage: 0

MLS: C7477377

Listed By: KW PEACE RIVER PARTNERS

Are you looking for an exceptional investment opportunity in the Deep Creek community? Look no further! This prime multi-family lot located in an X zone,

where no flood insurance is required. This remarkable property offers the perfect setting for building a multi-family development, boasting close proximity to a picturesque lake for fishing and a local golf course. The perfect location with easy access to I-75 North & South. A short drive to waterfront restaurants, Fisherman's Village, stores, medical and beaches. The Punta Gorda airport is a 15 min drive or 10.5 miles with 50+ nonstop flights! It's a great time to purchase land to build now or in the future!