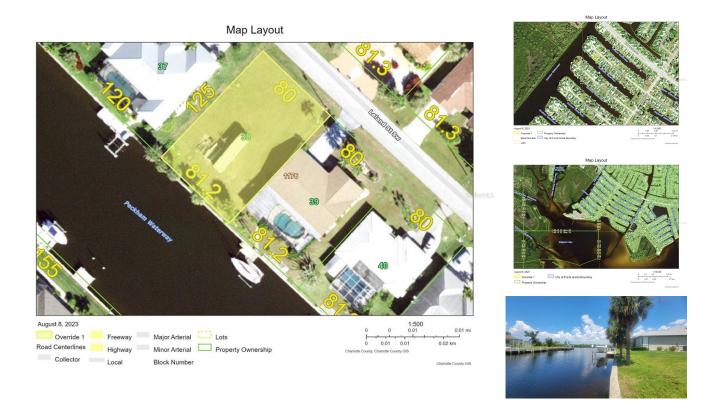

## 143 LELAND STREET SW, Port Charlotte, FL, 33952

Vacant Land

Neighborhood: Edgewater - Sailboat Access, Edgewater, Port Charlotte

Subdivision: PORT CHARLOTTE SEC 043

Acreage: 0 to less than 1/4

Lot Dim: 81 x 125

Lot Size Sqft: 9978

S/S/B/L: 1176 38

Prior Taxes: \$3,448

Water View: Intracoastal Waterway

Waterfrontage: 0

MLS: N6128039

Listed By: PREMIER PROPERTIES OF SRQ LLC

Must see, this Boaters dream with 80 feet of Seawall on Sailboat waters. This

Canal located on the Peckham waterway with direct access to Charlotte Harbor and no Bridges. The lot is located in the Charlotte Beach Complex neighborhood. Just minutes to Charlotte Beach and boat ramps. This a perfect way to build your dream home and have direct access to world class boating and fishing. Minutes to Boca Grand pass and neighboring Gulf islands like Useppa, Cayo Costa, Bokeelia and Pine island. There are not making anymore water front properties, get yours now.