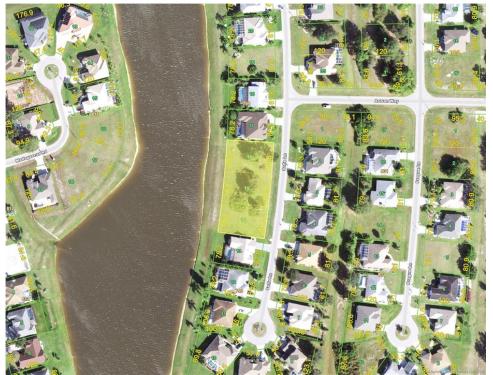

## 2361 SOFIA LANE, Punta Gorda, FL, 33983

Vacant Land

Neighborhood: Deep Creek, Punta Gorda

Subdivision: PUNTA GORDA ISLES SEC 23

Acreage: 0 to less than 1/4

Lot Dim: 82 x 120 x 78 x 120

Lot Size Sqft: 9599

S/S/B/L: 799 16

Prior Taxes: \$ 760

Water View: Lake

Waterfrontage: 78

MLS: C7479162

Listed By: CENTURY 21 AZTEC & ASSOCIATES

Spectacular future home site on Lake Bengal!! Hard to find, 3 side by side building lots in Deep Creek for a total of approximately 28,798 square feet if purchased together. Price reflects per lot pricing. Second lot can be located at MLS #C7479163, third lot can be located at MLS #C7479164. These cleared building lots have a gorgeous western view of the beautiful lake, (right in your back yard), imagine the nightly sunset views! Lake Bengal is one of Deep Creek's nicest lakes, where you can kayak, canoe, fish, bird watch; just to name a few of the perks! You will find this property is tucked on a multi cul-de-sac area for some nice privacy! Deep Creek is a popular deed restricted community in Charlotte County, and is equipped with city water and sewer. These lots are conveniently located, just 1.5 miles to Deep Creek Golf Club. And also located (just over 1 mile) to neighborhood restaurants, a corner store, pub, a bank and more! With a quick access to I75, this property is midway between Sarasota (to the north) and Ft. Myers (to the south). Punta Gorda, Port Charlotte and the Charlotte Harbor area is best known for: excellent fishing, boating and golfing, with pristine gulf beaches close by! PGI 023 0799 0014 & 0015 & 0016.