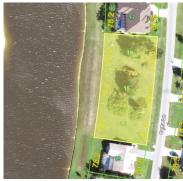

## 2361 SOFIA LANE, Punta Gorda, FL, 33983

Vacant Land

Neighborhood: Deep Creek, Punta Gorda

Subdivision: PUNTA GORDA ISLES SEC 23

Acreage: 0 to less than 1/4

Lot Dim: 82 x 120 x 78 x 120

Lot Size Sqft: 9599

S/S/B/L: 799 16

Prior Taxes: \$ 760

Water View: Lake

Waterfrontage: 78

MLS: C7479162

Listed By: CENTURY 21 AZTEC & ASSOCIATES

Spectacular future home site on Lake Bengal!! Hard to find, 3 side by side building lots in Deep Creek for a total of approximately 28,798 square feet if purchased together. Price reflects per lot pricing. Second lot can be located at MLS #C7479163, third lot can be located at MLS #C7479164. These cleared building lots have a gorgeous western view of the beautiful lake, (right in your back yard), imagine the nightly sunset views! Lake Bengal is one of Deep Creek's nicest lakes, where you can kayak, canoe, fish, bird watch; just to name a few of the perks! You will find this property is tucked on a multi cul-de-sac area for some nice privacy! Deep Creek is a popular deed restricted community in Charlotte County, and is equipped with city water and sewer. These lots are conveniently located, just 1.5 miles to Deep Creek Golf Club. And also located (just over 1 mile) to neighborhood restaurants, a corner store, pub, a bank and more! With a quick access to I75, this property is midway between Sarasota (to the north) and Ft. Myers (to the south). Punta Gorda, Port Charlotte and the Charlotte Harbor area is best known for: excellent fishing, boating and golfing, with pristine gulf beaches close by! PGI 023 0799 0014 & 0015 & 0016.