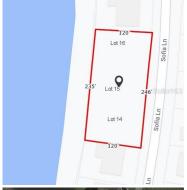

## 2361 SOFIA LANE, Punta Gorda, FL, 33983

Vacant Land

Neighborhood: Deep Creek, Punta Gorda

Subdivision: PUNTA GORDA ISLES SEC 23

Acreage: 0 to less than 1/4

Lot Dim: 82 x 120 x 78 x 120

Lot Size Sqft: 9599

S/S/B/L: 799 16

Prior Taxes: \$ 760

Water View: Lake

Waterfrontage: 78

MLS: C7479162

Listed By: CENTURY 21 AZTEC & ASSOCIATES

Spectacular future home site on Lake Bengal!! Hard to find, 3 side by side building lots in Deep Creek for a total of approximately 28,798 square feet if purchased together. Price reflects per lot pricing. Second lot can be located at MLS #C7479163, third lot can be located at MLS #C7479164. These cleared building lots have a gorgeous western view of the beautiful lake, (right in your back yard), imagine the nightly sunset views! Lake Bengal is one of Deep Creek's nicest lakes, where you can kayak, canoe, fish, bird watch; just to name a few of the perks! You will find this property is tucked on a multi cul-de-sac area for some nice privacy! Deep Creek is a popular deed restricted community in Charlotte County, and is equipped with city water and sewer. These lots are conveniently located, just 1.5 miles to Deep Creek Golf Club. And also located (just over 1 mile) to neighborhood restaurants, a corner store, pub, a bank and more! With a quick access to I75, this property is midway between Sarasota (to the north) and Ft. Myers (to the south). Punta Gorda, Port Charlotte and the Charlotte Harbor area is best known for: excellent fishing, boating and golfing, with pristine gulf beaches close by! PGI 023 0799 0014 & 0015 & 0016.