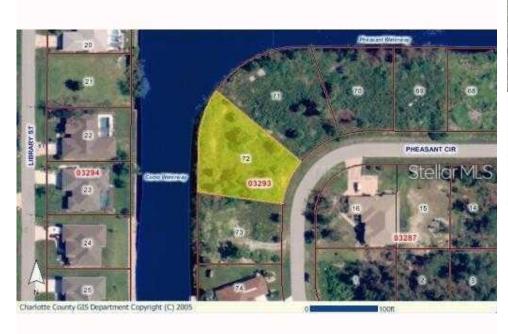

## 17312 PHEASANT CIRCLE, Port Charlotte, FL, 33948

Vacant Land

Neighborhood: O'Hara Area, Port Charlotte

Subdivision: PORT CHARLOTTE SEC 044

Acreage: 1/4 to less than 1/2

Lot Dim: 127 x 146

Lot Size Sqft: 18542

S/S/B/L: 3293 72

Prior Taxes: \$1,745

Water View:

Waterfrontage: 0

MLS: A4566029

Listed By: EXP REALTY LLC

Tip Lot, spanning 157ft on the Como Waterway. An easy boat ride to the Charlotte

Harbor with access to the Gulf of Mexico. This lot is also in very close proximity to all the shopping, restaurants, nightlife and entertainment of Port Charlotte. This lot is ready to build on with public water and sewer in place! Location Location Location!