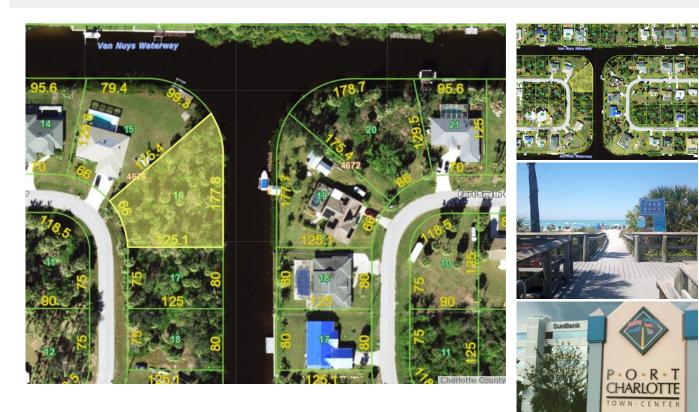

## **18622 VAN NUYS CIRCLE**

\$154,900

## 18622 VAN NUYS CIRCLE, Port Charlotte, FL, 33948

Vacant Land

Neighborhood: O'Hara Area, Port Charlotte

Subdivision: PORT CHARLOTTE SEC 079

Acreage: 1/4 to less than 1/2

Lot Dim: 66 x 175 x 178 x 125

Lot Size Sqft: 17199

S/S/B/L: 4676 16

Prior Taxes: \$2,320

Water View: Canal

Waterfrontage: 0

MLS: S5091538

Listed By: AGENT TRUST REALTY CORPORATION

WATERFRONT LOT WITH ACCESS TO CHARLOTTE HARBOR AND THE GULF OF MEXICO! CITY WATER AND SEWER AVAILABLE!! No HOAs, deed restrictions or CDDs! . Located in a quiet neighborhood with beautiful homes yet close to all amenities. Minutes from shopping, dining, medical care, waterfront parks, boat ramps, fishing piers, Town Center Mall, Charlotte Sports Park, entertainment and more! Short drive to gorgeous Gulf beaches in Englewood.