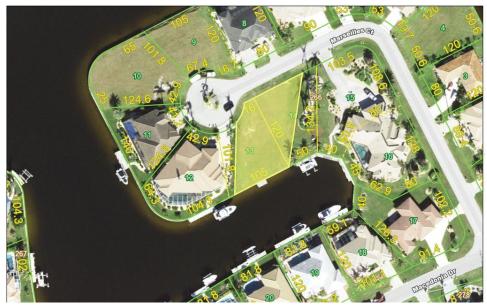

## 513 MARSEILLES COURT, Punta Gorda, FL, 33950

Vacant Land

Neighborhood: Burnt Store Isles, BSI Waterfront, Punta Gorda

Subdivision: PUNTA GORDA ISLES SEC 15

Acreage: 1/4 to less than 1/2

Lot Dim: 135 x 148 x 105 x 102

Lot Size Sqft: 12421

S/S/B/L: 266 13,14

Prior Taxes: \$5,054

Water View: Canal

Waterfrontage: 105

MLS: C7480895

Listed By: RE/MAX ANCHOR OF MARINA PARK

WATERFRONT oversized residential lot located in a cul-de-sac in desirable deed restricted BURNT STORE ISLES. 105 FEET OF WATERFRONT, concrete DOCK and 105 FOOT concrete seawall maintained by the city of Punta Gorda. SAILBOAT ACCESS to Charlotte Harbor and on to the Gulf of Mexico. Fabulous WIDE CANAL VIEW. Quiet neighborhood with newer custom homes - a great