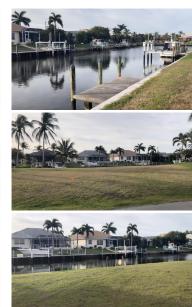

Lot Size Sqft: 12421

S/S/B/L: 266 13,14

Prior Taxes: \$5,054

Water View: Canal

Waterfrontage: 105

MLS: C7480895

Listed By: RE/MAX ANCHOR OF MARINA PARK

WATERFRONT oversized residential lot located in a cul-de-sac in desirable deed restricted BURNT STORE ISLES. 105 FEET OF WATERFRONT, concrete DOCK and 105 FOOT concrete seawall maintained by the city of Punta Gorda. SAILBOAT ACCESS to Charlotte Harbor and on to the Gulf of Mexico. Fabulous WIDE CANAL VIEW. Quiet neighborhood with newer custom homes - a great

location to build your Florida dream home with swimming pool and boat in your backyard. Public water and sewer are available. If you like to split your free time between boating and Golf, you are only 2 minutes to Twin Isles Country Club with beautiful golf course, impressive clubhouse and tennis courts. This lot is 10 minutes to historic downtown Punta Gorda shopping, dining, medical care, waterfront parks, boat ramps, fishing piers, walking and biking paths, art galleries, weekend farmers markets, events, Fishermen's Village and more.