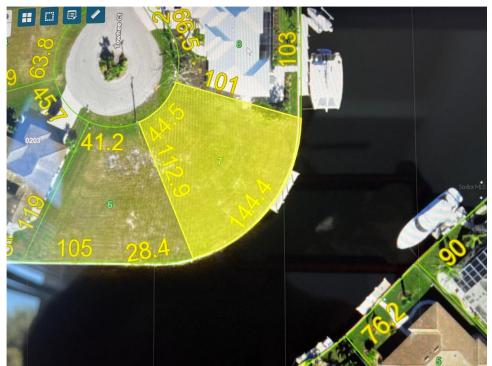

## 3628 TOWHEE COURT, Punta Gorda, FL, 33950

Vacant Land

Neighborhood: Punta Gorda Isles, PGI Bird Section, Punta Gorda

Subdivision: PUNTA GORDA ISLES SEC 14

Acreage: 0 to less than 1/4

Lot Dim: 45 x 114 x 145 x 113

Lot Size Sqft: 10438

S/S/B/L: 2037

Prior Taxes: \$6,337

Water View: Canal

Waterfrontage: 145

MLS: C7482412

Listed By: SUN REALTY

PRICE IMPROVEMENT! BEST DEAL FOR TIP LOT IN PGI. Large gulf access saltwater SAILBOAT lot with 144ft of seawall and large concrete dock in place.

Located in the PGI neighborhood of Punta Gorda at the end of a quiet cul de sac surrounded by custom built homes. Only a 15 minute idle time to open water through Buckley's Pass. Completely cleared with public utilities and a seawall maintained by the City of Punta Gorda, this could be the perfect lot for your new GULF ACCESS dream home. Plenty of canal width to accommodate a CATAMARAN sailboat with large deep water turn around basin for ease of docking under any condition.