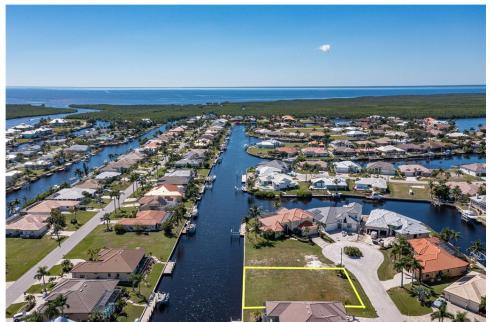

## 1237 WHIPPOORWILL COURT, Punta Gorda, FL, 33950

Vacant Land

Neighborhood: Punta Gorda Isles, PGI Bird Section, Punta Gorda

Subdivision: PUNTA GORDA ISLES SEC 14

Acreage: 0 to less than 1/4

Lot Dim: 80 x 120 x 80 x 120

Lot Size Sqft: 9599

S/S/B/L: 220 12

Prior Taxes: \$4,160

Water View: Canal

Waterfrontage: 80

MLS: C7482458

Listed By: RE/MAX HARBOR REALTY

PGI WATERFRONT LOT W/80 FT OF SEAWALL & QUICK SAIL ACCESS! This lot has everything: full size seawall & great location! Lot is located on a quiet

double cul-de-sac street & is the perfect spot to build your new, custom, waterfront home. Set sail on your latest adventure from your own backyard w/quick sailboat access to Charlotte Harbor. Property is surrounded by other custom-built homes. This lot offers a lovely canal view w/southeastern rear exposure that will provide colorful sunrise views over the canal throughout the year while keeping your lanai bathed in sunlight throughout most of the day. With the opening of Buckley's Pass in the Spring of 2020, you are now able to reach open water in under 15 minutes from this lot. Property features city water & sewer available. Claim your spot in paradise & start enjoying some of the best fishing & boating directly from your backyard!