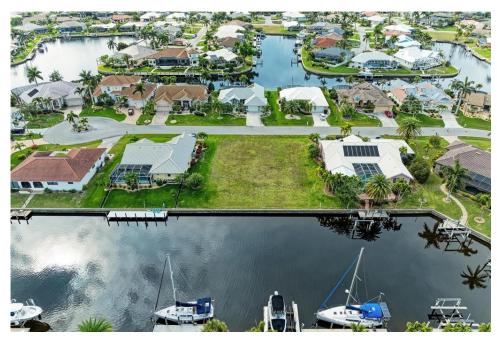

## 1237 PARTRIDGE DRIVE, Punta Gorda, FL, 33950

Vacant Land

Neighborhood: Punta Gorda Isles, PGI Bird Section, Punta Gorda

Subdivision: PUNTA GORDA ISLES

Acreage: 1/4 to less than 1/2

Lot Dim: 95 x 120

Lot Size Sqft: 11400

Prior Taxes: \$2,344

Water View: Canal

Waterfrontage: 95

MLS: C7482958

Listed By: COLDWELL BANKER SUNSTAR REALTY

Ahoy boaters! Build your dream home on this gorgeous waterfront lot in Punta Gorda Isles with easy access to the Charlotte Harbor and the Gulf of Mexico. This .26 acre cleared lot has 95 feet of canal front and comes with a city-maintained