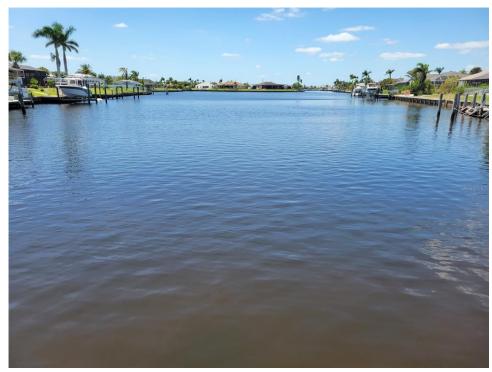

S/S/B/L: 3302 256

Prior Taxes: \$ 2,373

Water View: Bay/Harbor - Full

Waterfrontage: 81

MLS: T3484342

Listed By: HOMECOIN.COM

PRICE REDUCED!!! The perfect place to build your dream home! A million-dollar view on sailboat water, no bridges out to the gulf. Cleared level oversized lot with brand new seawall added in 2022. A highly sought-after Port Charlotte, FL. location near shopping, and beaches. This lot provides gulf access only minutes away, yet it is protected by a channel lined with mangroves for a peaceful quiet home-building site. This site offers city water, city sewer, and high-speed internet. NO HOA fees, No septic required, No well required. A beautiful lot with a view like this won't stay on the market long. Make this beautiful property yours before it's gone. This property is listed for less than the market price for similar lots. Make an offer today!!