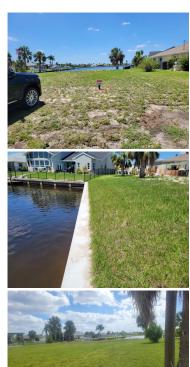

S/S/B/L: 3302 256

Prior Taxes: \$ 2,373

Water View: Bay/Harbor - Full

Waterfrontage: 81

MLS: T3484342

Listed By: HOMECOIN.COM

PRICE REDUCED!!! The perfect place to build your dream home! A million-dollar view on sailboat water, no bridges out to the gulf. Cleared level oversized lot with brand new seawall added in 2022. A highly sought-after Port Charlotte, FL. location near shopping, and beaches. This lot provides gulf access only minutes away, yet it is protected by a channel lined with mangroves for a peaceful quiet home-building site. This site offers city water, city sewer, and high-speed internet. NO HOA fees, No septic required, No well required. A beautiful lot with a view like this won't stay on the market long. Make this beautiful property yours before it's gone. This property is listed for less than the market price for similar lots. Make an offer today!!