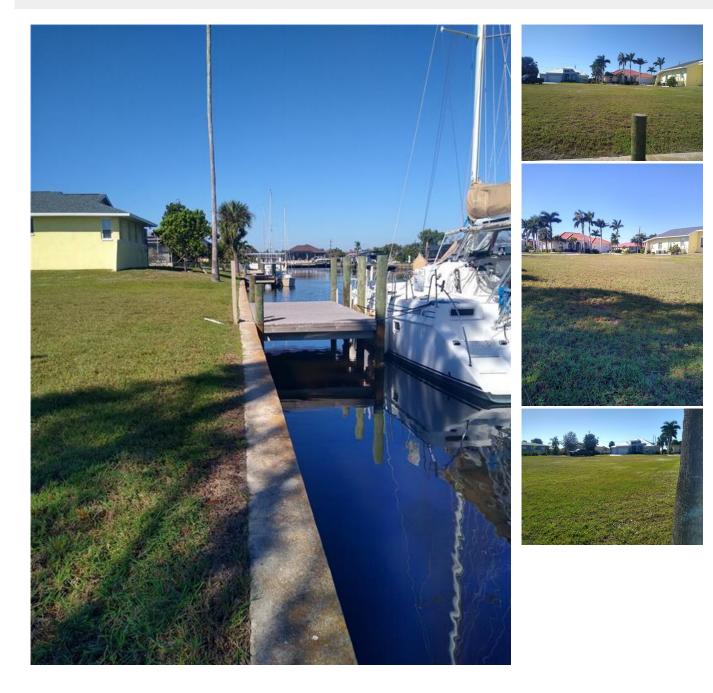

Lot Size Sqft: 12609

S/S/B/L: 1175 133

Prior Taxes: \$4,547

Water View: Canal

Waterfrontage: 100

MLS: A4590666

Listed By: ANDREW EGAN, BROKER

DEEP WATER sailboat lot for sale. Direct gulf access with no bridges. 100-ft concrete seawall with a 10-ft x 20-ft dock. Great place to build a new home. Dock rental is possible as well. Fully cleared with water and electric in place. Deep water for sailboats and cruisers. Very close to the Port Charlotte Beach Complex featuring a beach directly on the harbor, public boat ramp, public swimming pool, rec center, tennis court, basketball, playground, BBQ & picnic area. The property is convenient to shopping, restaurants, Punta Gorda Airport and Southwest Florida International Airport and just a short boat ride to the Gulf Beaches and barrier island