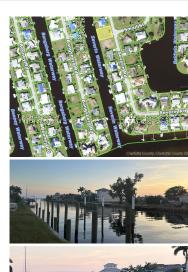

this sailboat access lot is just a stone's throw away from the renowned Port Charlotte Beach Complex and the Charlotte Harbor Yacht Club. Positioned a mere 8 lots from the stunning Charlotte Harbor, this property offers unparalleled access to open waters, making it a sailor's paradise. Boasting sailboat access, it is an ideal haven for those who appreciate the freedom of navigating the saltwater channels. One of the standout features of this property is its expansive waterfront, capable of accommodating even the most sizable vessels. Whether you own a luxurious yacht or a sleek sailboat, this lot provides immediate access to the tranquil waters leading to the Gulf of Mexico. The proximity to Charlotte Harbor ensures that you can embark on your maritime adventures with ease. As the back of the lot faces West-Southwest, prepare to be captivated by breathtaking sunsets that paint the sky with a palette of warm hues. Imagine unwinding on your own private waterfront oasis, sipping a beverage, and relishing the panoramic views of the sun descending over the serene waters. The strategic location of 182 Severin ensures not only a seamless connection to the open waters but also places you in close proximity to the vibrant Port Charlotte Beach Complex. Revel in the convenience of having recreational amenities, beautiful beaches, and the esteemed Charlotte Harbor Yacht Club just a short distance away. Whether you are an avid sailor, a nature enthusiast, or someone seeking a picturesque waterfront lifestyle, 182 Severin presents a rare opportunity to build your dream home in a location that seamlessly combines accessibility, natural beauty, and the allure of coastal living. Don't miss the chance to make this exceptional property yours and create a haven where every day feels like a vacation.