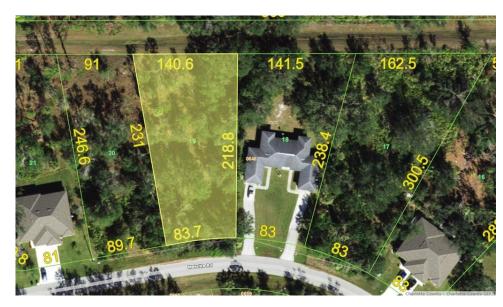

## 1056 MELVILLE ROAD, Punta Gorda, FL, 33983

Vacant Land

Neighborhood: Deep Creek, Punta Gorda

Subdivision: PUNTA GORDA ISLES SEC 23

Acreage: 1/2 to less than 1

Lot Dim: 83 x 140 x 218 x 231

Lot Size Sqft: 23210