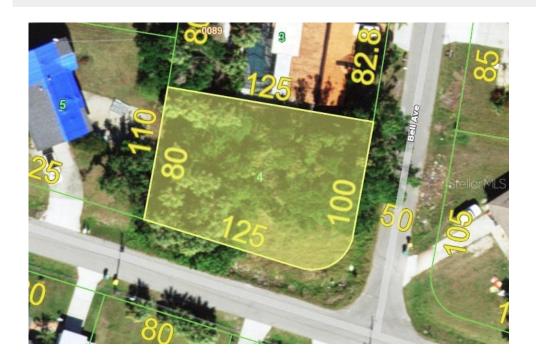

## 132 FRANCIS DRIVE NE, Port Charlotte, FL, 33952

Vacant Land

Neighborhood: Edgewater, Port Charlotte

Subdivision: PORT CHARLOTTE SEC 006

Acreage: 1/4 to less than 1/2

Lot Dim: 125 x 100 x 125 x 80

Lot Size Sqft: 10864