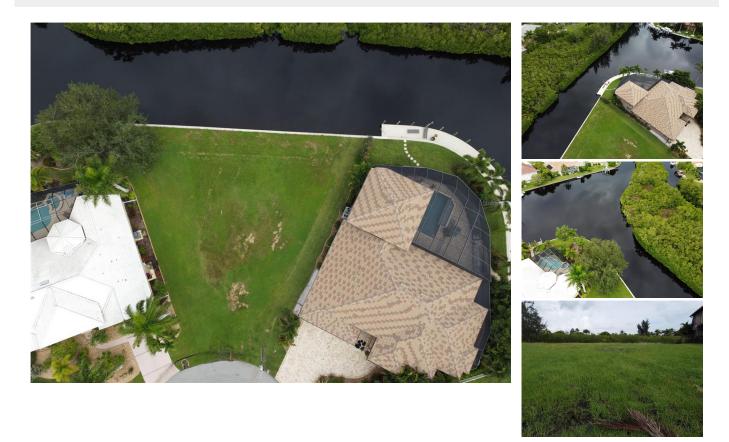

Beautiful waterfront key lot in Burnt Store Isles with a mangrove view for privacy. 140 feet on Sailboat water property with access to Charlotte Harbor. Build your dream home on this quiet cul-de-sac with gorgeous views right off your back yard. Custom homes surround your neighborhood.