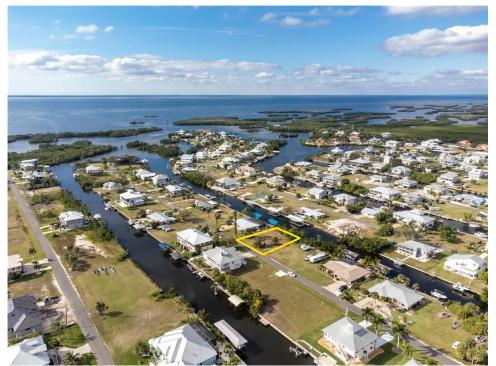

## 24270 HENRY MORGAN BOULEVARD, Punta Gorda, FL, 33955

Vacant Land

Neighborhood: Pirate Harbor, Punta Gorda

Subdivision: PIRATE HARBOR

Acreage: 1/4 to less than 1/2

Lot Dim: 100 x 110

Lot Size Sqft: 11000

S/S/B/L: E 12

Prior Taxes: \$3,055

Water View: Canal

Waterfrontage: 100

MLS: C7485898

Listed By: RE/MAX ANCHOR OF MARINA PARK

FANTASTIC WATERFRONT NEIGHBORHOOD WITH DIRECT GULF ACCESS!

With 100 feet of water frontage that leads to Charlotte Harbor and the Gulf of Mexico beyond. Build your dream home on this terrific lot situated amongst nice homes located on a quiet dead end street. Your boat ride time to Charlotte Harbor with no bridges is 5 minutes. No deed restrictions allow you the freedom to have 2 boats at your dock and even keep an RV at your house. With quick access to the Charlotte Harbor and the Gulf of Mexico, boating, fishing, and other water activities are just steps away from your door. Pirate Harbor is a serene and peaceful neighborhood, perfect for those seeking a relaxed and laid-back lifestyle. Don't miss this opportunity to own your own waterfront oasis in the picturesque community.