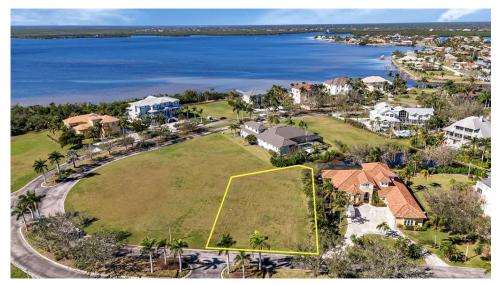

## 4660 GRASSY POINT BOULEVARD, Port Charlotte, FL, 33952

Vacant Land

Neighborhood: Edgewater - Sailboat Access, Grassy Point, Port Charlotte

Subdivision: GRASSY POINT ESTATES

Acreage: 1/2 to less than 1

Lot Dim: 130 x 119 x 164 x 218

Lot Size Sqft: 21975

S/S/B/L: 83

Prior Taxes: \$1,455

Water View:

Waterfrontage: 0

MLS: C7486621

Listed By: COLDWELL BANKER SUNSTAR REALTY

HALF ACRE single family home lot available in the exclusive GRASSY POINT ESTATES community a LUXURY HOME COMMUNITY with upscale homes! This

property includes ASSIGNED DOCK WITH BOAT SLIP "A21" WITH EASY IN/OUT & DIRECT ACCESS TO CHARLOTTE HARBOR VIA PRIVATE COMMUNITY MARINA. Grassy Point is a Deed restricted, WATERFRONT, 24 HOUR GATE GUARDED COMMUNITY WITH DIRECT ACCESS to Charlotte Harbor and beyond. Additional community features include Dock Master House, private marina and gorgeous treelined streets! Call today for more details!