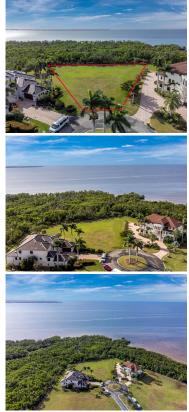

\*\*40K PRICE REDUCTION\*\* OVERSIZED WATERFRONT LOT IN GATED COMMUNITY ON CHARLOTTE HARBOR. This lot is almost 3/4 of an acre located in a luxury estate gated community in Grassy Point Estates. This lot is located on a cul-de-sac on the point of the peninsula. Build your dream home in this beautiful community which boasts a clubhouse, private streets and 24 hour security. Easy access to Charlotte Harbor, the Peace River, the Mayakka River and the Gulf of Mexico for a day of boating and return to your DEEDED BOAT SLIP (B6) and a private deep water basin marina. Close to the Gulf of Mexico's pristine beaches, shopping, dining, historic downtown Punta Gorda, the Atlanta Braves spring training facility in Wellen Park and the Tampa Bay Rays training facility. Also close to the brand new Sunseeker Resort which offers fine dining on Port Charlotte Harbor. Come and see this beautiful community and all it has to offer.