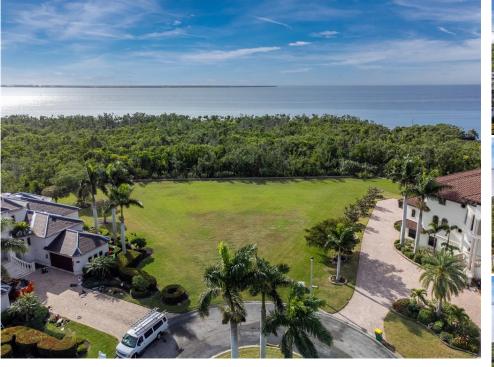

\*\*40K PRICE REDUCTION\*\* OVERSIZED WATERFRONT LOT IN GATED COMMUNITY ON CHARLOTTE HARBOR. This lot is almost 3/4 of an acre located in a luxury estate gated community in Grassy Point Estates. This lot is located on a cul-de-sac on the point of the peninsula. Build your dream home in this beautiful community which boasts a clubhouse, private streets and 24 hour security. Easy access to Charlotte Harbor, the Peace River, the Mayakka River and the Gulf of Mexico for a day of boating and return to your DEEDED BOAT SLIP (B6) and a private deep water basin marina. Close to the Gulf of Mexico's pristine beaches, shopping, dining, historic downtown Punta Gorda, the Atlanta Braves spring training facility in Wellen Park and the Tampa Bay Rays training facility. Also close to the brand new Sunseeker Resort which offers fine dining on Port Charlotte Harbor. Come and see this beautiful community and all it has to offer.