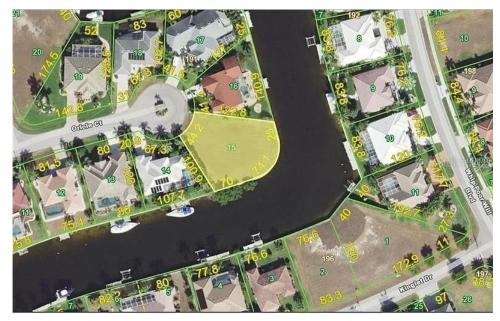

## 1501 ORIOLE COURT, Punta Gorda, FL, 33950

Vacant Land

Neighborhood: Punta Gorda Isles, PGI Bird Section, Punta Gorda

Subdivision: PUNTA GORDA ISLES SEC 14

Acreage: 1/4 to less than 1/2

Lot Dim: 44 x 123 x 169 x 101

Lot Size Sqft: 12695

S/S/B/L: 191 15

Prior Taxes: \$5,414

Water View: Canal

Waterfrontage: 0

MLS: A4599151

Listed By: SAVVY AVENUE, LLC

AWESOME WATER VIEW. OVERSIZED TIP LOT located in desirable deed restricted Punta Gorda Isles. Located on dead end street in cul-de- sac. City water and sewer available. This lot offers SAILBOAT ACCESS (no bridges) to Charlotte Harbor and on to the Gulf of Mexico. 169 FOOT concrete seawall maintained by the city of Punta Gorda. Build your Florida dream home in an area of upscale

homes. Minutes from golf, Fishermen's Village and downtown Punta Gorda shopping, dining, medical care, waterfront parks, fishing piers, art galleries, events and more!Property 1501 Oriole Ct, located in Punta Gorda, FL, is a vacant lot that presents a remarkable opportunity for someone looking to build their dream home. Situated in a serene and desirable neighborhood, this property offers a generous lot size of approximately 0.29 acres, providing ample space for a variety of design possibilities. Boasting a peaceful ambiance, this property is nestled away from the hustle and bustle of the city, offering a tranquil retreat for those seeking privacy and relaxation. The neighborhood is known for its well-maintained surroundings, showcasing a community that prioritizes aesthetics and a sense of community. Furthermore, this lot offers a convenient location with easy access to all the amenities and attractions that Punta Gorda has to offer. From pristine beaches and waterfront dining to shopping centers and recreational facilities, everything you need is within reach. In terms of transportation, this property enjoys close proximity to major highways and roadways, allowing for effortless commuting to nearby cities and neighboring areas. Additionally, Punta Gorda Airport is just a short drive away, providing convenient access to domestic and international flights.In conclusion, property 1501 Oriole Ct in Punta Gorda, FL presents an exceptional opportunity to create a custom-built home in a peaceful and soughtafter community. With its spacious lot size, tranquil surroundings, and convenient location, this vacant lot is poised to become the foundation for your dream residence. Don't miss the chance to bring your architectural vision to life with this remarkable property.