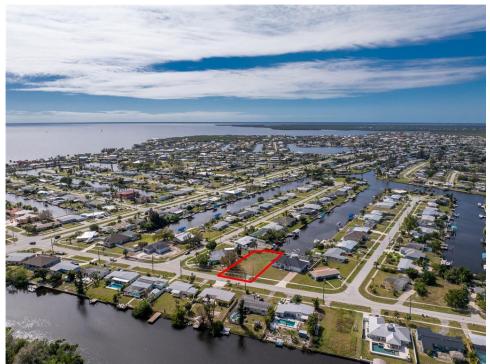

## 4221 GARDNER DRIVE, Port Charlotte, FL, 33952

Vacant Land

Neighborhood: Edgewater, Port Charlotte

Subdivision: PORT CHARLOTTE SEC 025

Acreage: 1/4 to less than 1/2

Lot Dim: 77 x 138 x 37 x 52 x 160

Lot Size Sqft: 11732

S/S/B/L: 2106 94

Prior Taxes: \$953

Water View: Canal

Waterfrontage: 52

MLS: D6134970

Listed By: PROGRAM REALTY, LLC

Don't miss out on the extraordinary opportunity to build your dream home on this Gulf Access Waterfront lot with quick access to Charlotte Harbor and the Gulf of Mexico. This Western facing lot is looking straight down the canal and features spectacular water and sunset views. Save money on lot clearing fees because this lot is already cleared! The location is prime and is very close to the Port Charlotte Beach Complex, Charlotte Harbor Yacht Club, Edgewater Public Boat Ramp, and the William R Gaines Jr Veterans Memorial Park. In addition to quick boating access, you will be within minutes of the Gulf of Mexico beaches, the new Sunseeker Resort, beautiful golf courses, tennis, fishing, dining, shopping, all types of outdoor activities...you name it and it is close! This lot is perfect to build the home you've been dreaming about. Make sure to watch the video tour of the water access for this property. Call today because this property won't last long!