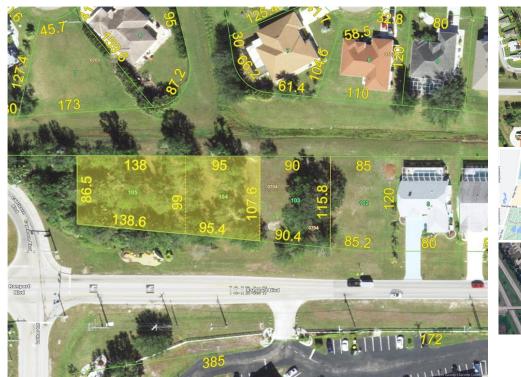

## 25212 & 25220 RAMPART BOULEVARD, Punta Gorda, FL, 33983

Vacant Land

Neighborhood: Deep Creek, Punta Gorda

Subdivision: PUNTA GORDA ISLES SEC 23 01

Acreage: 1/2 to less than 1

Lot Dim: 234 x 87 x 233 x 120

Lot Size Sqft: 24000

S/S/B/L: 704 105

Prior Taxes: \$1,612

Water View:

Waterfrontage: 0

MLS: C7488322

Listed By: CENTURY 21 AZTEC & ASSOCIATES

Future Home Site – 2 side by side building lots in Deep Creek for a total of approximately 24,000 square feet! This 2 lot package has city water and sewer in

place. You will find a nice green belt (for additional privacy) to the rear of the property. These lots are conveniently located, just under 2 miles to Deep Creek Golf Club! Also located (1.1 miles, east) you will find neighborhood restaurants, a corner store, pub, a bank and more! To the west 1.3 miles you will find Kings Crossing Shopping Center, with Winn-Dixie Grocery, Walgreens, restaurants and other amenities. Deep Creek is an upscale community with deed-restrictions. With a quick access to I75, this property is midway between Sarasota (to the north) and Ft. Myers (to the south). Punta Gorda, Port Charlotte and the Charlotte Harbor area is best known for: excellent fishing, boating and golfing, with pristine gulf beaches close by! PGI 023 0704 0104 & 0105.