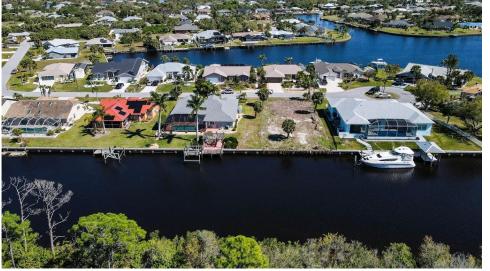

## 4133 REIF COURT

\$ 260,000

## 4133 REIF COURT, Port Charlotte, FL, 33948

Vacant Land

Neighborhood: O'Hara Area, Port Charlotte

Subdivision: PORT CHARLOTTE SEC 044

Acreage: 0 to less than 1/4

Lot Dim: 80 x 125

Lot Size Sqft: 10000

S/S/B/L: 3302 266

Prior Taxes: \$2,074

Water View:

Waterfrontage: 0

MLS: C7489102

Listed By: ROBERT SLACK LLC

Great saltwater canal front lot on a quiet street in Port Charlotte. Rear yard faces west for wonderful sunset views. No bridges to open water so bring your sailboat or large power boat. Property across the canal is preserved and will not be built on. Concrete seawall in place and public water & sewer available. Call today,

waterfront lots are becoming more scarce every day!