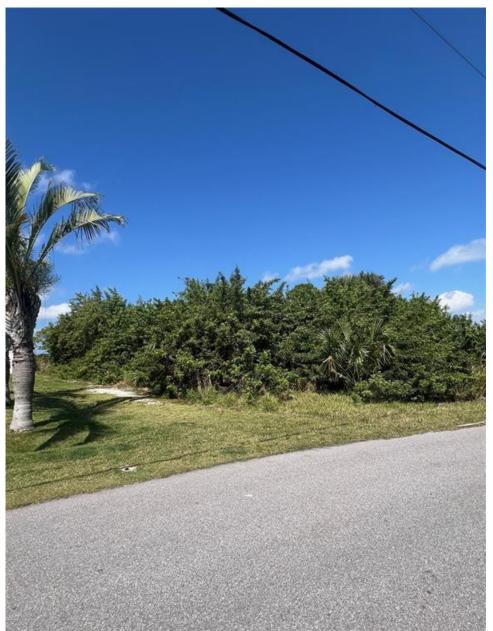

## 17386 BAYHARBOR CIRCLE, Port Charlotte, FL, 33948

Vacant Land

Neighborhood: O'Hara Area, Port Charlotte

Subdivision: PORT CHARLOTTE C SEC 44

Acreage: 1/4 to less than 1/2

Lot Dim: 82 x 125 x 134 x 145

Lot Size Sqft: 15525

S/S/B/L: 3291 41

Prior Taxes: \$2,143

Water View: Canal

Waterfrontage: 134

MLS: A4603770

Listed By: MVP REALTY ASSOCIATES LLC

Welcome to your dream Waterfront property on an OVERSIZED saltwater canal with GULF ACCESS. This gulf access lot boasts 134 feet of canal frontage. Easy boating access to Charlotte Harbor, the Peace River, and the Gulf of Mexico. Close proximity to shopping, dining, fishing, and the beautiful beaches of southwest Florida. Don't miss this opportunity to own a piece of paradise with stunning water views and endless recreational opportunities right at your doorstep.