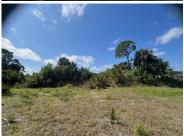

## 17386 BAYHARBOR CIRCLE, Port Charlotte, FL, 33948

Vacant Land

Neighborhood: O'Hara Area, Port Charlotte

Subdivision: PORT CHARLOTTE C SEC 44

Acreage: 1/4 to less than 1/2

Lot Dim: 82 x 125 x 134 x 145

Lot Size Sqft: 15525

S/S/B/L: 3291 41

Prior Taxes: \$2,143

Water View: Canal

Waterfrontage: 134

MLS: A4603770

Listed By: MVP REALTY ASSOCIATES LLC

Welcome to your dream Waterfront property on an OVERSIZED saltwater canal with GULF ACCESS. This gulf access lot boasts 134 feet of canal frontage. Easy boating access to Charlotte Harbor, the Peace River, and the Gulf of Mexico. Close proximity to shopping, dining, fishing, and the beautiful beaches of southwest Florida. Don't miss this opportunity to own a piece of paradise with stunning water views and endless recreational opportunities right at your doorstep.