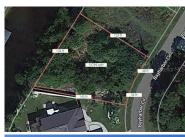

## 17386 BAYHARBOR CIRCLE, Port Charlotte, FL, 33948

Vacant Land

Neighborhood: O'Hara Area, Port Charlotte

Subdivision: PORT CHARLOTTE C SEC 44

Acreage: 1/4 to less than 1/2

Lot Dim: 82 x 125 x 134 x 145

Lot Size Sqft: 15525

S/S/B/L: 3291 41

Prior Taxes: \$2,143

Water View: Canal

Waterfrontage: 134

MLS: A4603770

Listed By: MVP REALTY ASSOCIATES LLC

Welcome to your dream Waterfront property on an OVERSIZED saltwater canal with GULF ACCESS. This gulf access lot boasts 134 feet of canal frontage. Easy boating access to Charlotte Harbor, the Peace River, and the Gulf of Mexico. Close proximity to shopping, dining, fishing, and the beautiful beaches of southwest Florida. Don't miss this opportunity to own a piece of paradise with stunning water views and endless recreational opportunities right at your doorstep.