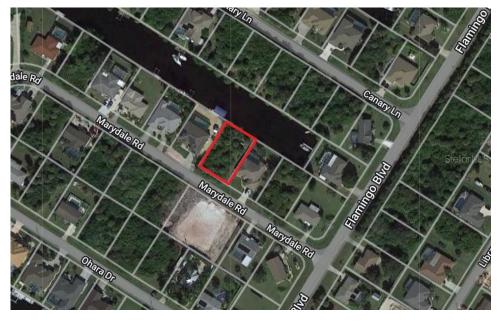

## 17162 MARYDALE ROAD, Port Charlotte, FL, 33948

Vacant Land

Neighborhood: O'Hara Area, Port Charlotte

Subdivision: PORT CHARLOTTE SEC 044

Acreage: 0 to less than 1/4

Lot Dim: 80' x 125'

- Lot Size Sqft: 10000
- S/S/B/L: 3302 140
- Prior Taxes: \$1,748

Water View: Canal

Waterfrontage: 0

MLS: C7474035

## Listed By: BERKSHIRE HATHAWAY HOMESERVICES FLORIDA REALTY

Looking for the perfect waterfront lot to build your dream home? Here it is! This peaceful retreat is the ideal location for water lovers. Your concrete seawall is already in place. A nice, quiet neighborhood is exactly what you'll find. When talking with neighbors, you'll see that after you move here, you won't want to leave. This lot has bridge-free access to Charlotte Harbor, where you can take the crew on the boat to eat, drink, and enjoy the most spectacular sunsets southwest Florida has to offer! This is exactly what you've been searching for. Don't let this one slip away!!