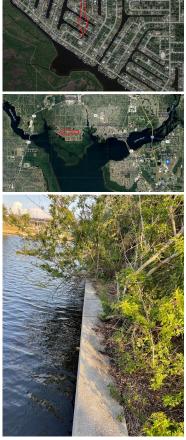

## 17162 MARYDALE ROAD, Port Charlotte, FL, 33948

Vacant Land

Neighborhood: O'Hara Area, Port Charlotte

Subdivision: PORT CHARLOTTE SEC 044

Acreage: 0 to less than 1/4

Lot Dim: 80' x 125'

- Lot Size Sqft: 10000
- S/S/B/L: 3302 140
- Prior Taxes: \$1,748

Water View: Canal

Waterfrontage: 0

MLS: C7474035

## Listed By: BERKSHIRE HATHAWAY HOMESERVICES FLORIDA REALTY

Looking for the perfect waterfront lot to build your dream home? Here it is! This peaceful retreat is the ideal location for water lovers. Your concrete seawall is already in place. A nice, quiet neighborhood is exactly what you'll find. When talking with neighbors, you'll see that after you move here, you won't want to leave. This lot has bridge-free access to Charlotte Harbor, where you can take the crew on the boat to eat, drink, and enjoy the most spectacular sunsets southwest Florida has to offer! This is exactly what you've been searching for. Don't let this one slip away!!