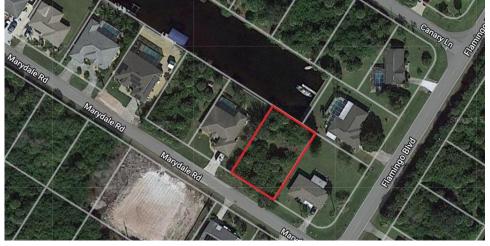

## 17178 MARYDALE ROAD, Port Charlotte, FL, 33948

Vacant Land

Neighborhood: O'Hara Area, Port Charlotte

Subdivision: PORT CHARLOTTE SEC 044

Acreage: 0 to less than 1/4

Lot Dim: 80' x 125'

- Lot Size Sqft: 10000
- S/S/B/L: 3302 142
- Prior Taxes: \$1,223

Water View: Canal

Waterfrontage: 0

MLS: C7474038

## Listed By: BERKSHIRE HATHAWAY HOMESERVICES FLORIDA REALTY

Looking for the perfect waterfront lot to build your dream home? Here it is! This peaceful retreat is the ideal location for water lovers. Your concrete seawall is already in place. A nice, quiet neighborhood is exactly what you'll find. When talking with neighbors, you'll see that after you move here, you won't want to leave. This lot has bridge-free access to Charlotte Harbor, where you can take the crew on the boat to eat, drink, and enjoy the most spectacular sunsets southwest Florida has to offer! This is exactly what you've been searching for. Don't let this one slip away!!