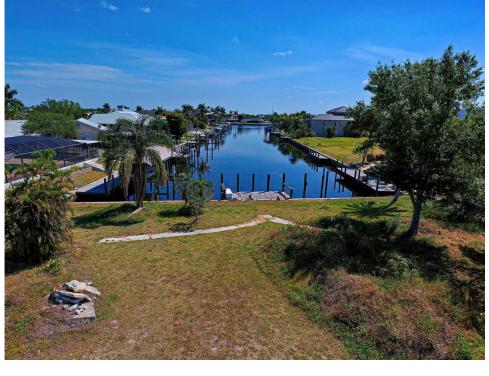

## 180 COUSLEY DRIVE SE, Port Charlotte, FL, 33952

Vacant Land

Neighborhood: Edgewater - Sailboat Access, Edgewater, Port Charlotte

Subdivision: PORT CHARLOTTE SEC 040

Acreage: 1/4 to less than 1/2

Lot Dim: 122 by 152

Lot Size Sqft: 18319

S/S/B/L: 2091 270

Prior Taxes: \$4,038

Water View: Canal

Waterfrontage: 120

MLS: C7491407

Listed By: ERA ADVANTAGE REALTY, INC.

Attention boating and fishing enthusiasts, your dream home awaits in southwest Florida, this spacious piece of vacant land offers an extraordinary chance to embrace waterfront living. With 120 feet of solid concrete seawall, this gem provides direct access to the Gulf of Mexico via Charlotte Harbor, just a peaceful canal ride away. The land invites endless possibilities – whether you dream of crafting your perfect waterfront getaway or securing a piece of paradise for future endeavors. Situated at the end of the canal, the sweeping views promise breathtaking views, creating a stunning backdrop for every moment. Seize the opportunity to immerse yourself in the waterfront lifestyle and transform this remarkable property into your own coastal haven.