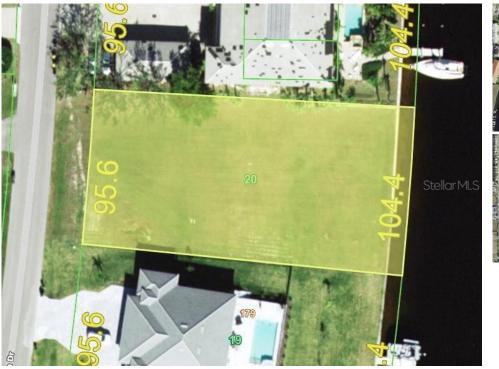

## 3234 WOOD THRUSH DRIVE, Punta Gorda, FL, 33950

Vacant Land

Neighborhood:

Lot Dim: 95 x 200 x 104 x 200

Prior Taxes: \$0

Water View:

Waterfrontage:

MLS:

Listed By:

SAILBOAT WATERFRONT LOT – GM-15/MULTI-FAMILY DEVELOPMENT OPPORTUNITY located in desirable Punta Gorda Isles. With NO BRIDGES to navigate, it provides direct access to the expansive waters of Charlotte Harbor and the Gulf of Mexico. Spanning approximately 0.46 acres, this oversized lot boasts dimensions of 95.6 x 200 x 104.4 x 200 and is equipped with city water and sewer connections. GM-15/Multi-family Development allows 7 dwellings per residence. The property benefits from the City-maintained concrete seawall. This cleared and buildable SAILBOAT CANAL LOT is strategically located just minutes away from downtown Punta Gorda, Fisherman's Village, the Punta Gorda airport, US-41, I-75, and the exciting new Sunseeker Resort, making it an incredibly desirable investment opportunity for multi-family development.